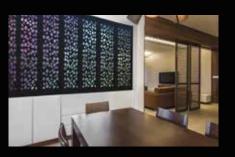

Laser Cut Commercial Signage

Steel Laser Cut Decorative Wall Panels 3' Wide x 8' High

Wood Laser Cut Light Box with LED strip Lights 6' Long x 2' High