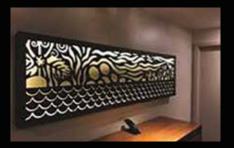

Laser Cut Commercial Signage

Steel Laser Cut Decorative Wall Panels 3' Wide x 8' High

Wood Laser Cut Light Box with LED strip Lights 6' Long x 2' High