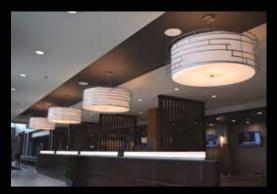

## Customizable Laser Etched Designs

Laser Cut Steel and Fabric Drum Pendant Integrated LED Light Source 54"Dia x 18"Ht

Steel Laser Cut Sign w LED strip lights 36" Square

Lite Tops can custom laser cut some fabrics and parchments to create a beautifully enhanced shade, where light can shine through the pattern.