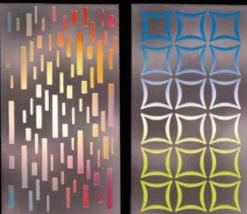

## Customizable Laser Etched Designs

Laser Cut Steel and Fabric Drum Pendant Integrated LED Light Source 54"Dia x 18"Ht

Steel Laser Cut Sign w LED strip lights 36" Square

Lite Tops can custom laser cut some fabrics and parchments to create a beautifully enhanced shade, where light can shine through the pattern.