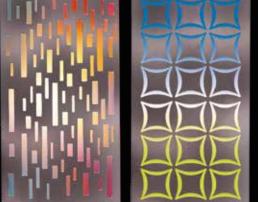

## Customizable Laser Etched Designs

Laser Cut Steel and Fabric Drum Pendant Integrated LED Light Source 54"Dia x 18"Ht

Steel Laser Cut Sign w LED strip lights 36" Square

Lite Tops can custom laser cut some fabrics and parchments to create a beautifully enhanced shade, where light can shine through the pattern.