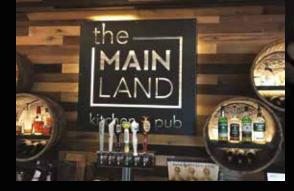

Laser Cut Commercial Signage

Steel Laser Cut Decorative Wall Panels 3' Wide x 8' High

Wood Laser Cut Light Box with LED strip Lights 6' Long x 2' High