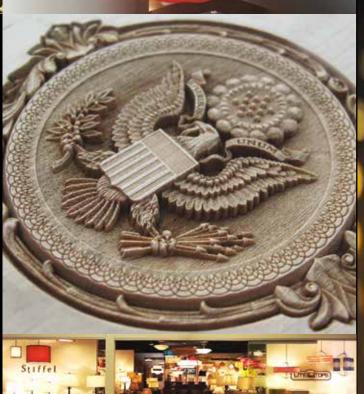

## Customizable Laser Etched Designs

Laser Cut Steel and Fabric Drum Pendant Integrated LED Light Source 54"Dia x 18"Ht

Steel Laser Cut Sign w LED strip lights 36" Square

Lite Tops can custom laser cut some fabrics and parchments to create a beautifully enhanced shade, where light can shine through the pattern.