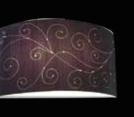

## Customizable Laser Etched Designs

Laser Cut Steel and Fabric Drum Pendant Integrated LED Light Source 54"Dia x 18"Ht

Steel Laser Cut Sign w LED strip lights 36" Square

Lite Tops can custom laser cut some fabrics and parchments to create a beautifully enhanced shade, where light can shine through the pattern.